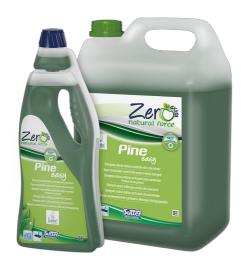

# **PINE EASY**

Super concentrated universal multi-purpose detergent for the daily cleaning of hard surfaces. Excellent also for scrubbing machine. Also suitable for the cleaning of internal surfaces within boats, ships and other transports. Pine scent with eucalyptus essential oil, delicate and long-lasting fragrance. It contains vegetal origin raw materials (e.g. surfactants, solvents) coming from the processing of corn, potatoes, sugar beet and coconut oil. Phosphate and nickel-free (less than 0.01 ppm). The product diluted according to the suggested dilution ratio is not classified as hazardous (without CLP signs) according to Reg. 1272/2008.

### **PACKAGING**

| Code | Size   | Quantity | Pallet  |
|------|--------|----------|---------|
| 5496 | Kg 5   | 4        | 9x4=36  |
| 5495 | ml 750 | 6        | 10x3=30 |